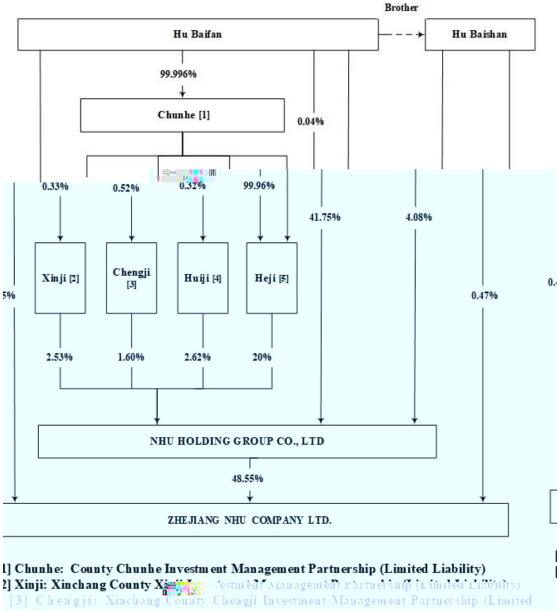

[4] Heji: Xinchang County Heji Investment Management Partnership (Limited Liability)

| Company                                       | Method of Acquisition |  |
|-----------------------------------------------|-----------------------|--|
| Shaoxing Rossence material technology Co.,Ltd | takeover              |  |
| Shaoxing Qinjin New Material Co.,Ltd          | takeover              |  |
| Weifang Jinhe Real Estate Co., Ltd.           | takeover              |  |